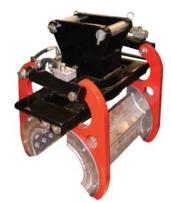

## Pipe Handlers by Steve Vick International

The Pipe Handlers are excavator attachments for inserting PE pipe into live or dead mains as a safe and cost effective alternative to manual labor, winches or slings.

**Efficient:** Easily grips and maneuvers the PE into the host pipe seamlessly without damage.

**Fast:** Capable of pushing pipe up to 33 feet per minute to lengths 1,600 feet or more.

**Safe:** The entire operation is controlled from the cab. Never requires workers to handle the pipe or enter the trench.

- Multi pin locations to easily adapt to fit most excavators with single or dual flow hydraulics.
- J-shaped jaw design offers superior control. Pushing action can be reversed.
- Inner clamping shells prevents pipe damage and slipping in wet weather.

## 5 Models are Available for 2" through 24" PE Pipe.

Mini Pipe Handler 2"-4"

Midi Pipe Handler 6" Pipe Only

Pipe Handler 3 Different Models 6"-12", 16"-20" & 24"