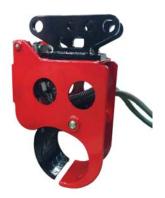

## Pipe Handlers by Steve Vick International

The Pipe Handlers are excavator attachments for inserting PE pipe into live or dead mains as a safe and cost effective alternative to manual labor, winches or slings.

**Efficient:** Easily grips and maneuvers the PE into the host pipe seamlessly without damage.

**Fast:** Capable of pushing pipe up to 33 feet per minute to lengths 1,600 feet or more.

**Safe:** The entire operation is controlled from the cab. Never requires workers to handle the pipe or enter the trench.

- Multi pin locations to easily adapt to fit most excavators with single or dual flow hydraulics.
- J-shaped jaw design offers superior control. Pushing action can be reversed.
- Inner clamping shells prevents pipe damage and slipping in wet weather.

## 5 Models are Available for 2" through 24" PE Pipe.

Mini Pipe Handler 2"-4"

Midi Pipe Handler 6" Pipe Only

Pipe Handler 3 Different Models 6"-12", 16"-20" & 24"