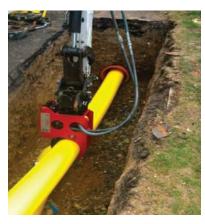

## Pipe Handlers by Steve Vick International

The Pipe Handlers are excavator attachments for inserting PE pipe into live or dead mains as a safe and cost effective alternative to manual labor, winches or slings.

**Efficient:** Easily grips and maneuvers the PE into the host pipe seamlessly without damage.

**Fast:** Capable of pushing pipe up to 33 feet per minute to lengths 1,600 feet or more.

**Safe:** The entire operation is controlled from the cab. Never requires workers to handle the pipe or enter the trench.