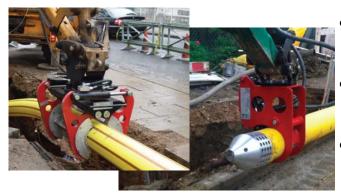

**Efficient:** Easily grips and maneuvers the PE into the host pipe seamlessly without damage.

**Fast:** Capable of pushing pipe up to 33 feet per minute to lengths 1,600 feet or more.

**Safe:** The entire operation is controlled from the cab. Never requires workers to handle the pipe or enter the trench.

- Multi pin locations to easily adapt to fit most excavators with single or dual flow hydraulics.
- J-shaped jaw design offers superior control. Pushing action can be reversed.
- Inner clamping shells prevents pipe damage and slipping in wet weather.

## 5 Models are Available for 2" through 24" PE Pipe.

Mini Pipe Handler 2"-4"

Midi Pipe Handler 6" Pipe Only

Pipe Handler 3 Different Models 6"-12", 16"-20" & 24"