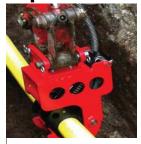

**Efficient:** Easily grips and maneuvers the PE into the host pipe seamlessly without damage.

**Fast:** Capable of pushing pipe up to 33 feet per minute to lengths 1,600 feet or more.

**Safe:** The entire operation is controlled from the cab. Never requires workers to handle the pipe or enter the trench.

- Multi pin locations to easily adapt to fit most excavators with single or dual flow hydraulics.
- J-shaped jaw design offers superior control. Pushing action can be reversed.
- Inner clamping shells prevents pipe damage and slipping in wet weather.