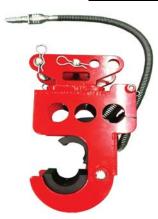

- Multi pin locations to easily adapt to fit most excavators with single or dual flow hydraulics.
- J-shaped jaw design offers superior control. Pushing action can be reversed.
- Inner clamping shells prevents pipe damage and slipping in wet weather.