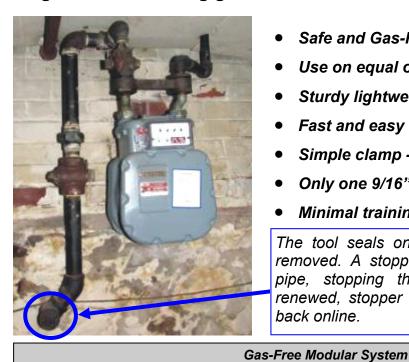

## **Gas-Free Basement Tee Replacement Tool**

Replace or abandon inside 3/4"-2" low pressure service tees and fittings without blowing gas or outside excavations.

- Safe and Gas-Free
- Use on equal or reducing tees
- Sturdy lightweight construction
- Fast and easy to install in tight places
- Simple clamp -on assembly
- Only one 9/16" wrench needed
- Minimal training

The tool seals on the tee. The cap or plug is removed. A stopper is inserted into the service pipe, stopping the flow of gas. Fittings are renewed, stopper is retrieved and the service is back online.