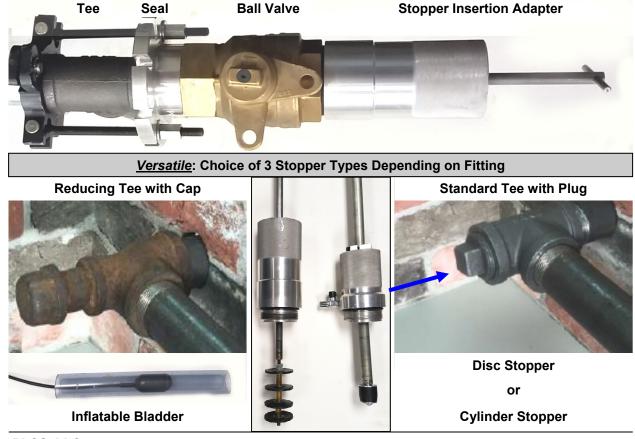

The tool seals on the tee. The cap or plug is removed. A stopper is inserted into the service pipe, stopping the flow of gas. Fittings are renewed, stopper is retrieved and the service is back online.